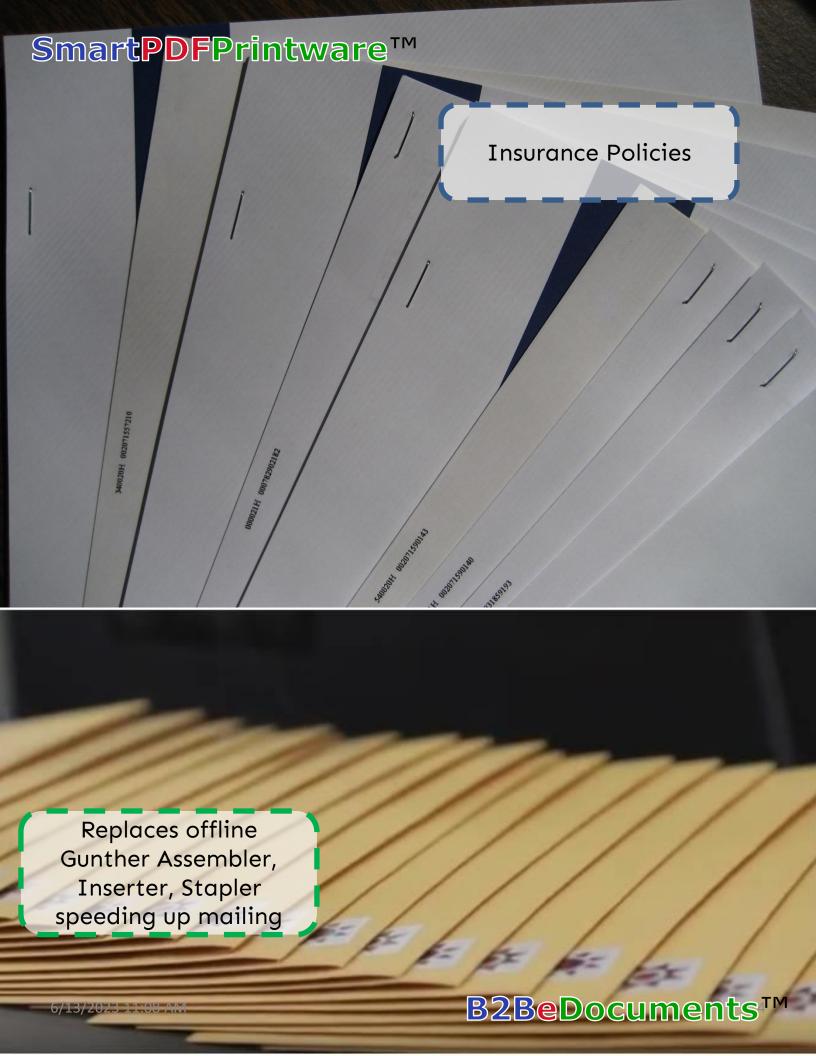

## **SmartPDFPrintware™**

**Artificial Intelligence Powered** Prepress, Print & Finish Flexible Manufacturing Automation

- Quickly Turn Around Mass Customized Complex Unique Piece Production
- Profitably Produce Short Run Lower Page Count Jobs
- No Coding, No Programming Solution