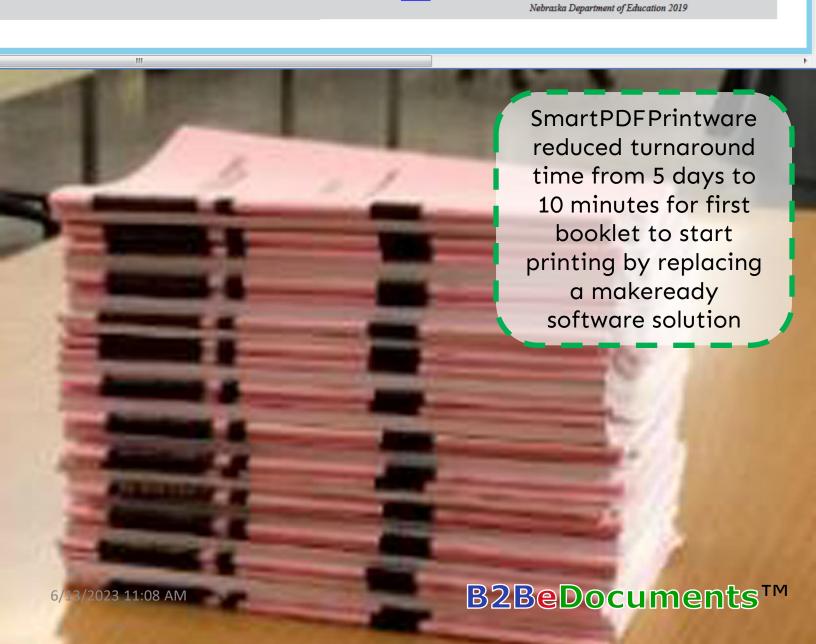

# SmartPDFPrintware 2019 NSCAS General Summative Grade 5 Science Spanish Test Booklet Student Test Booklets

Student's Name: